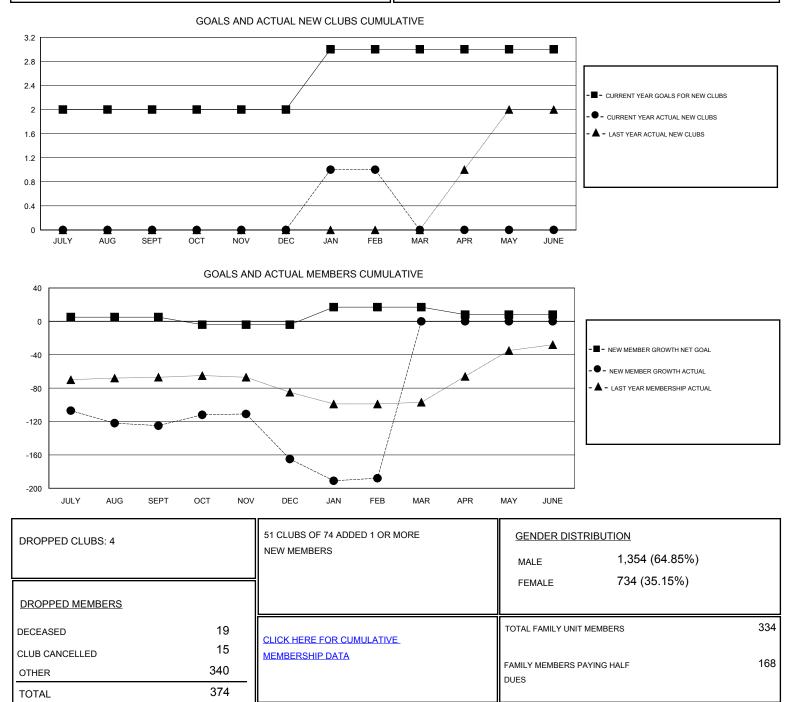

## LOCATION TEXAS

| GMT: HAL GRIF         | FIN           | L         | OCATION TEXAS |                       |                                                                |                                                              | GMT CA                                             |
|-----------------------|---------------|-----------|---------------|-----------------------|----------------------------------------------------------------|--------------------------------------------------------------|----------------------------------------------------|
| Clubs                 |               |           |               | Members               |                                                                |                                                              |                                                    |
| RESULTS FOR 2016-2017 |               |           |               | RESULTS FOR 2016-2017 |                                                                |                                                              |                                                    |
| QUARTER               | NEW CLUB GOAL | NEW CLUBS | DROPPED CLUBS | QUARTER               | NEW MEMBER GROWTH<br>NET GOAL (not reinstated<br>or transfers) | NEW MEMBER<br>GROWTH ACTUAL (not<br>reinstated or transfers) | DROPPED<br>MEMBERS ACTUAL<br>(including transfers) |
| JULY/AUG/SEPT         | 2             | 0         | 2             | JULY/AUG/SEPT         | 5                                                              | 68                                                           | 193                                                |
| OCT/NOV/DEC           | 0             | 0         | 1             | OCT/NOV/DEC           | -9                                                             | 64                                                           | 104                                                |
| JAN/FEB/MAR           | 1             | 1         | 1             | JAN/FEB/MAR           | 21                                                             | 55                                                           | 78                                                 |
| APR/MAY/JUNE          | 0             | 0         | 0             | APR/MAY/JUNE          | -9                                                             | 0                                                            | 0                                                  |